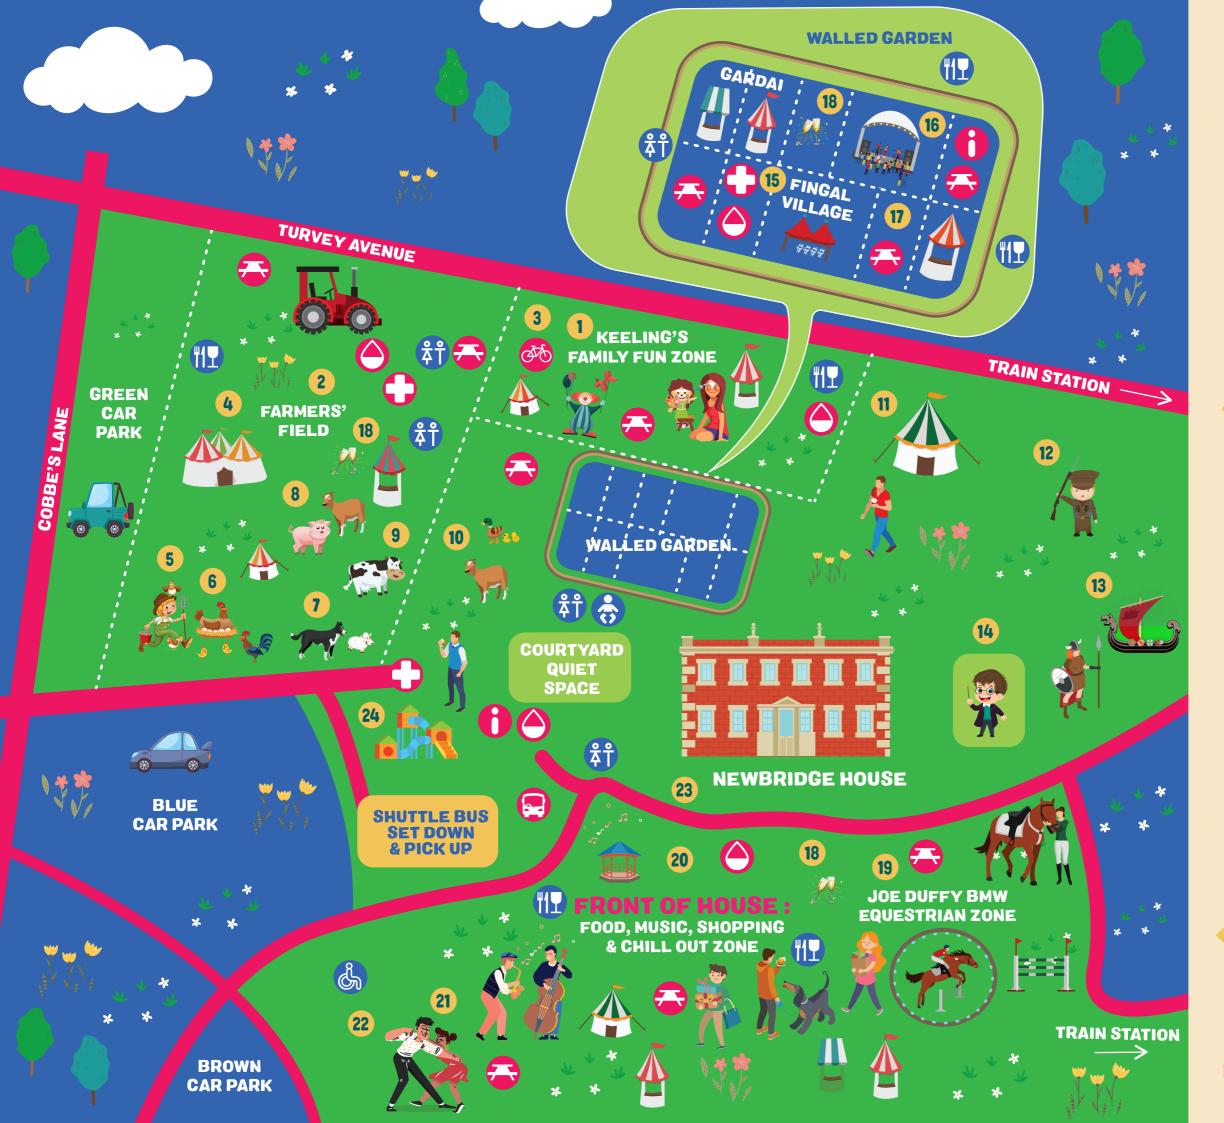

Seating

First Aid

Information

Catering

Water Refill

Baby Changing

Bike Park

| Keeling's Family Fun Zone                   | 1  |
|---------------------------------------------|----|
| Farmers' Field                              | 2  |
| Fingal Active Travel                        | 3  |
| Village Hall & Fingal Horticultural Society | 4  |
| Agri Aware                                  | 5  |
| Poultry Competition                         | 6  |
| Sheep Dog Trials                            | 7  |
| Fingal Farmers Group                        | 8  |
| Livestock Competitions                      | 9  |
| Newbridge Farm                              | 10 |
| Fingal Old IRA Commemorative Society        | 11 |
| Great War Society                           | 12 |
| Fingal Living History                       | 13 |
| Harry Potter & Willy Wonka Shows            | 14 |
| Fingal Village                              | 15 |
| Live Music Stage                            | 16 |
| Pop Up Gaeltacht                            | 17 |
| Bars & Food                                 | 18 |
| Joe Duffy BMW Equestrian Zone               | 19 |
| Food, Music, Shopping & Chill Out Zone      | 20 |
| Fingal Dancing With The Stars               | 21 |
| Accessible Parking & Toilet                 | 22 |
| Newbridge House                             | 23 |
| Playground                                  | 24 |